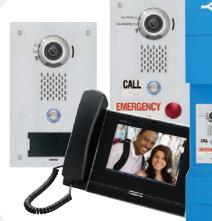

#### **TAIPHONE** Product Showcase

**Adding Security and Communication to a** 

#### **PRIVATE UNIVERSITY**

EMERGENCY

#### THE SCENARIO

Administrators wanted a comprehensive system to provide staff with the ability to screen visitors before letting them inside any of the buildings on campus.

They wanted the same system to provide students with help points across the various parking lots so they could call campus security in case of an emergency.

The IP video intercom provided staff with a reliable method to screen visitors before letting them inside.

#### THE SOLUTION

Card reader stations were installed at exterior entrances of each building on campus. Staff now had their own convenient access with keycards while being able to safely identify visitors on the interior master station.

The system also integrated with dual-call emergency stations with highly visible towers. Students and staff had an immediate way to reach help, even from the most remote parking lots on campus.

Read our full showcase to see why our IP video intercom was selected by administrators