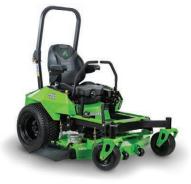

#### **MEAN GREEN® ELECTRIC ZERO-TURN MOWERS**

#### Commercial Grade

Built for the RIGORS of the landscaping industry.

#### All Day Power

Mow for up to 8 HOURS without recharging.

#### **User Friendly**

HALF the noise, NO fumes, and touchscreen operation.

#### Planet Friendly

NO gas emissions, no gas spills, low carbon footprint.

Find a Dealer at: meangreenproducts.com

#### **EVO**

#### COMMERCIAL RIDE-ON ZTR

EVO is the flagship mower in the Evolution Commercial ZTR Series. With up to 8 hours of continuous mowing time, an expansive 74" deck, speeds up to 13 mph, 20-degree slope capability, and horsepower comparable to a 40-horsepower diesel mower, the EVO is sure to please any large area mowing operator.