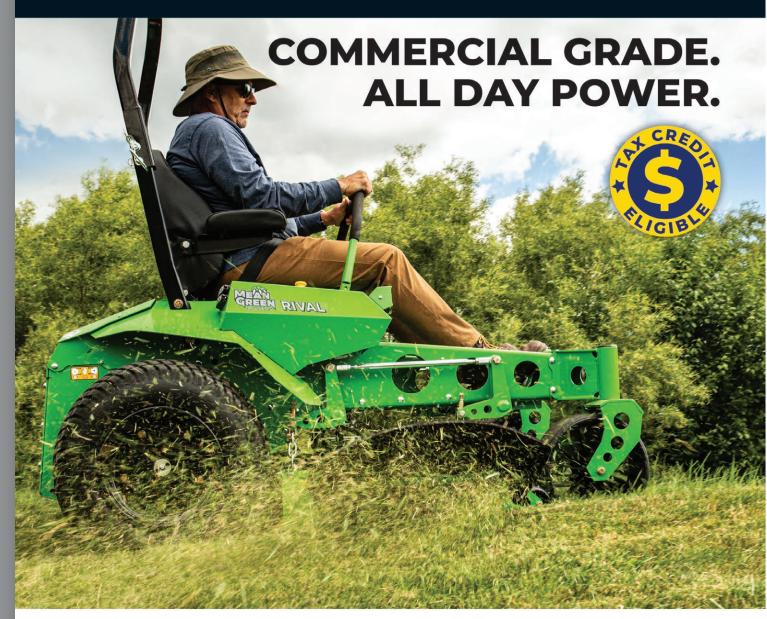

#### **MEAN GREEN® ELECTRIC ZERO-TURN MOWERS**

#### Commercial Grade

Built for the RIGORS of the landscaping industry.

#### All Day Power

Mow for up to 8 HOURS without recharging.

#### **User Friendly**

HALF the noise, NO fumes, and touchscreen operation.

#### Planet Friendly

NO gas emissions, no gas spills, low carbon footprint.

Find a Dealer at: meangreenproducts.com

#### **RIVAL**

#### **COMMERCIAL RIDE-ON ZTR**

The RIVAL is a full-featured, commercial electric mower that offers up to 7 hours of continuous mowing time, the choice of a 52" or 60" deck, speeds up to 11.5 mph, and horsepower comparable to a 36 HP gas mower. With all the power of gas and none of the hassles, the RIVAL is built for all-day professional use.