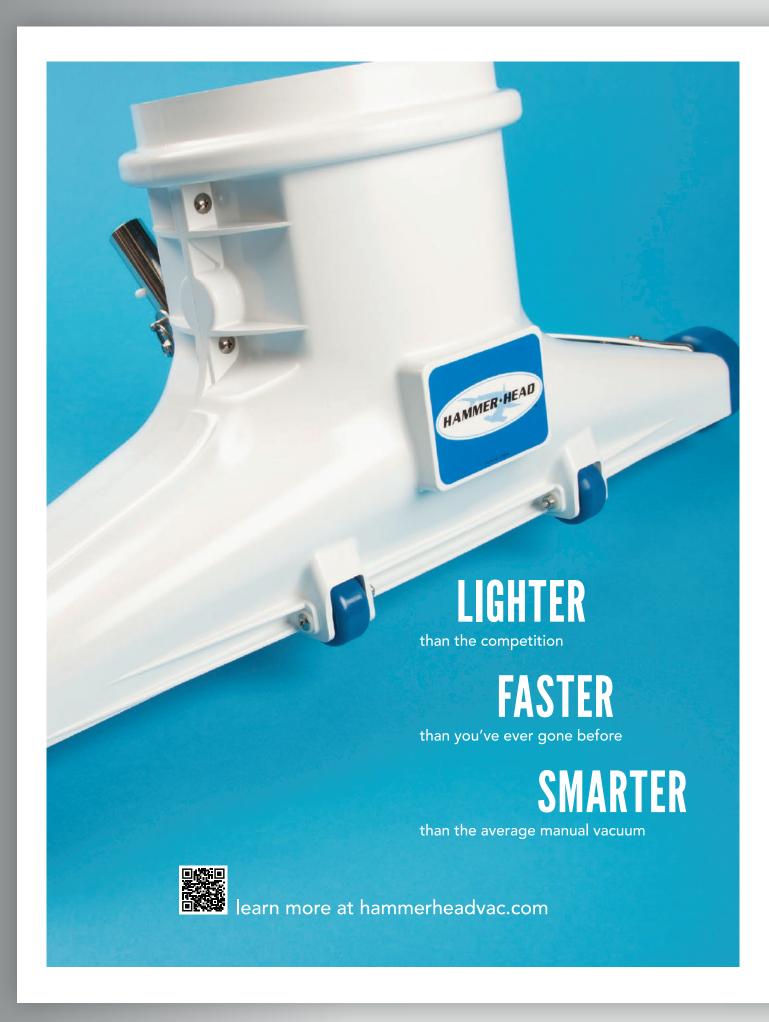

### If your world has one of these

#### You need one of these.

Use the industry standard. For 20 years, Hammer-Head pool cleaners have been the #1 choice of waterpark, club, resort, military, and facility managers from Key West to Okinawa.

Perfectly suited for quick and easy spot cleaning or major storm cleanup, our manual vacuums are also ideal for lazy rivers. There are no valves to set, no pumps to prime, and no dangerous power cords. Start cleaning instantly and put an end to the usual runaround.

Hammer-Head cleaning units are completely self contained and portable, so you can vacuum even when electrical and water service are unavailable.

Aerial photo by Greg Vogel

The powerful 12 volt Hammer-Head pool

cleaning machine will reduce your cleaning session by 50% or more. Sand, leaves, sticks, and even coins are quickly pulled into our high-capacity reuseable debris bag, saving you time and effort, and saving the pool's filtration system from unnecessary strain.

#### Big jobs or small, the Hammer-Head can handle it all — faster!

Ask your pool equipment supplier about Hammer-Head Resort-30 cleaners or visit us at **hammerheadvac.com** to find the dealer that's best for you.