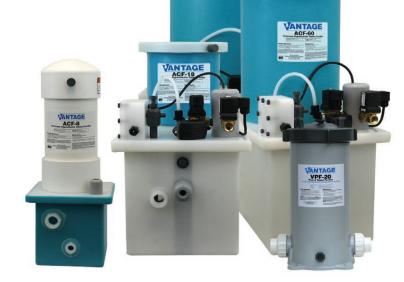

### VANTAGE® ACF Series

Calcium Hypochlorite Tablet Feeders

- :: Unmatched water quality
- :: Safer than liquid systems
- :: Runs "Clean" Less Maintenance!
- :: Simple, Efficient, and Durable
- :: Systems available for ANY size pool
- :: NSF/ANSI Standard 50 Certified
- :: Uses VANTAGE Calcium Hypochlorite Tablets
- :: Majority of Parts are Interchangeable

Thanks in no small part to your input, our introductory ACF-60 model feeder received excellent reviews from the field. So good, in fact, that facility managers and operators, builders, and designers requested the same simplicity of design, reliability and ease of operation in both smaller and larger capacity feeders. Again we listened, and the result is the ACF-18 for commercial systems under 50,000 gallons, and the ACF-250 for systems up to 1,000,000 gallons of water. All three Vantage feeders are NSF/ANSI Standard 50 certified.