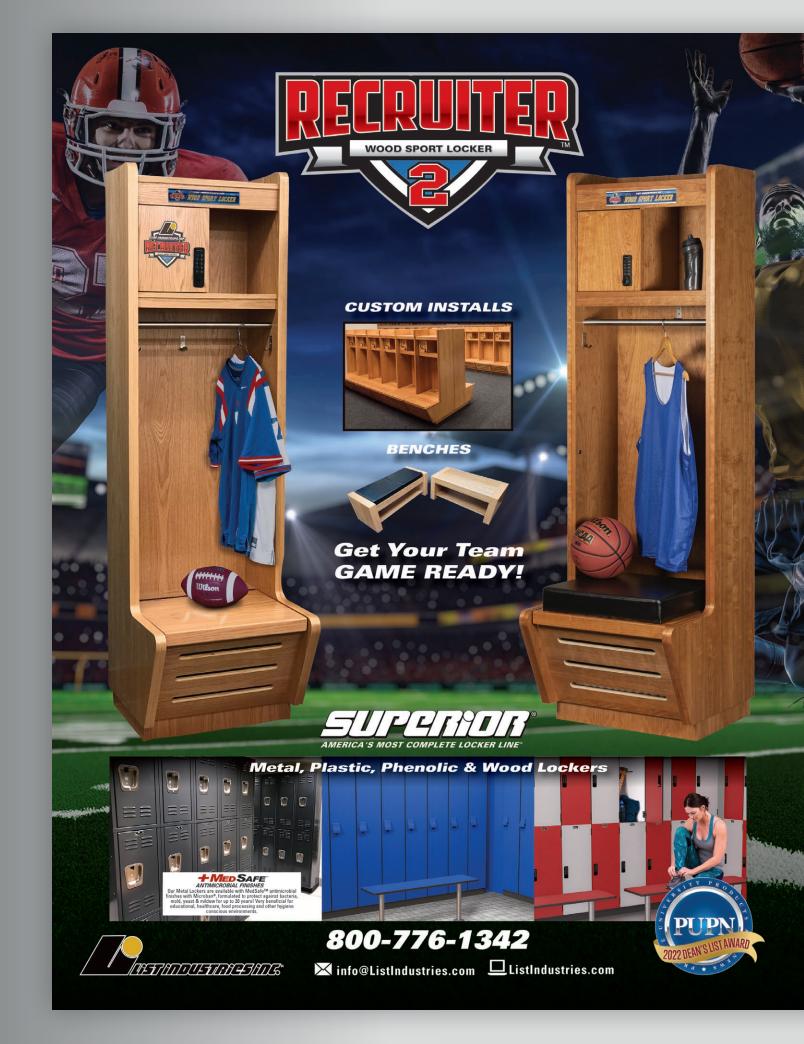

### **Game Ready**

All-new for 2021, List Industries Inc.® is introducing its New Recruiter2™ Wood Sport Locker Quick-Ship Design lockers with modern contour edges and many included features.

Available in 24" Wide x 24" Depth x 84" Height and 30" Wide x 24" Depth x 84" Height, they can be ready to install in as little as two weeks.

Reinforce your commitment to your players and imagine the powerful impact a modern, luxurious and efficient locker room will have on your ability to recruit the best players to your program. List Industries has re-engineered the New Recruiter2™ Wood Sport Locker with sleek Quick-Ship Design. Their lockers bring an upscale and luxurious design to your locker room with a very reasonable life-cycle cost. They use the finest furniture-grade plywood to keep them looking like new year-in and year-out. Each locker is handcrafted by expert craftsmen using state-of-the-art equipment. The Recruiter2 locker is shipped fully assembled and ready to install upon delivery. Custom accessories are available to add to the player's enjoyment of their locker. The company's experts will help you throughout the entire process — from initial design to project completion.

List Industries has earned its slogan as America's Most Complete Locker Line by offering the largest selection of locker styles, materials, sizes, colors and functionality all while maintaining high standards of quality, customer service, packaging, and on-time delivery. They offer metal, wood, phenolic and plastic lockers; designed to serve the locker needs of any facility from health and sports clubs to schools and universities to professional sports arenas and stadiums.

For more information on List Industries Inc.® visit listindustries.com or call 800-776-1342.