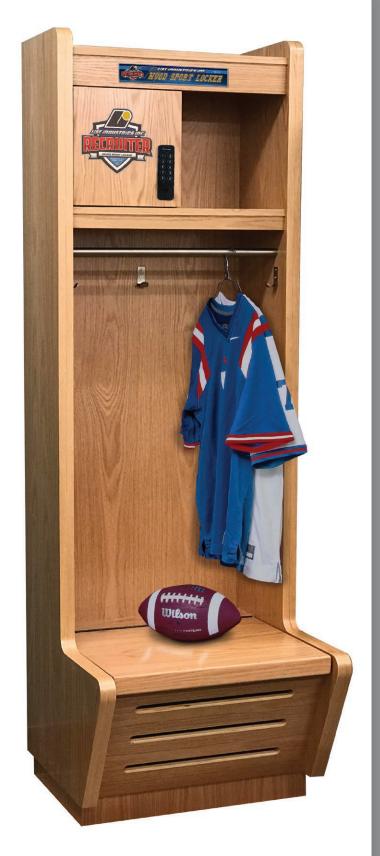

### **Game Ready**

All-new for 2021, List Industries Inc.® is introducing its New Recruiter2™ Wood Sport Locker Quick-Ship Design lockers with modern contour edges and many included features.

Available in 24" Wide x 24" Depth x 84" Height and 30" Wide x 24" Depth x 84" Height, they can be ready to install in as little as two weeks.

Reinforce your commitment to your players and imagine the powerful impact a modern, luxurious and efficient locker room will have on your ability to recruit the best players to your program. List Industries has re-engineered the New Recruiter2™ Wood Sport Locker with sleek Quick-Ship Design. Their lockers bring an upscale and luxurious design to your locker room with a very reasonable life-cycle cost. They use the finest furniture-grade plywood to keep them looking like new year-in and year-out. Each locker is handcrafted by expert craftsmen using state-of-the-art equipment. The Recruiter2 locker is shipped fully assembled and ready to install upon delivery. Custom accessories are available to add to the player's enjoyment of their locker. The company's experts will help you throughout the entire process — from initial design to project completion.