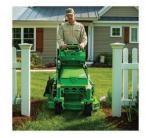

#### **NEMESIS**

#### PERFORMANCE ZTR

The NEMESIS brings commercial style mowing to those who don't require all-day battery power. With a battery life of up to 2.25 hours (enough to mow up to 5 acres), speed of up to 8 mph, 15-degree slope capability, and power equivalent to a 28 HP gas mower, the NEMESIS checks every box for the serious user.