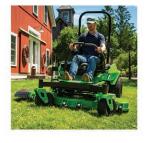

#### **MEAN GREEN® ELECTRIC ZERO-TURN MOWERS**

#### **RIVAL**

#### **COMMERCIAL RIDE-ON ZTR**

The RIVAL is a full-featured, commercial electric mower that offers up to 7 hours of continuous mowing time, the choice of a 52" or 60" deck, speeds up to 11.5 mph, and horsepower comparable to a 36 HP gas mower. With all the power of gas and none of the hassles, the RIVAL is built for all-day professional use.