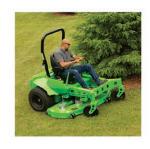

#### COMMERCIAL RIDE-ON ZTR

EVO is the flagship mower in the Evolution Commercial ZTR Series. With up to 8 hours of continuous mowing time, an expansive 74" deck, speeds up to 13 mph, 20-degree slope capability, and horsepower comparable to a 40-horsepower diesel mower, the EVO is sure to please any large area mowing operator.

#### **RIVAL**

#### **COMMERCIAL RIDE-ON ZTR**

The RIVAL is a full-featured, commercial electric mower that offers up to 7 hours of continuous mowing time, the choice of a 52" or 60" deck, speeds up to 11.5 mph, and horsepower comparable to a 36 HP gas mower. With all the power of gas and none of the hassles, the RIVAL is built for all-day professional use.