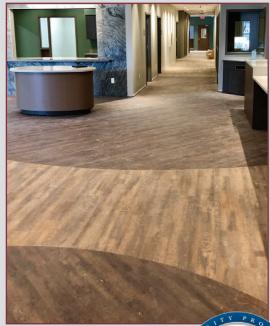

# ONE SOURCE FOR ALL YOUR FLOORING NEEDS

### **Rubber & Vinyl Stair Treads for Interior Applications**

**Sheet Rubber** 

**Entrance Matting** 

**Rubber Stair Treads for Exterior Applications** 

40 Mil LVT

For more information visit our website at www.mussonrubber.com or email us at info@mussonrubber.com

Since 1945, Musson Rubber has been a pioneer and leader in the development, manufacture and distribution of safety stair coverings and flooring materials. Musson Rubber specializes in stair coverings and entrance matting for commercial, institutional and industrial use. Our website contains the most complete and comprehensive line of top quality rubber and vinyl stair coverings and entrance mats for use in public buildings. We have been involved in general production, maintenance, MRO applications, and we have been working with our customers and suppliers throughout the region for over 70 years.

#### LVT TILE WITH 40 MIL WEAR LAYER

The extra-thick helps to combine the beauty and feel of antique wood with the durability required for high-traffic applications. These planks are easy to maintain; there are no waxes, sealers, or other finishes required which reduces labor and chemical costs. Available in 7 seasoned wood patterns.