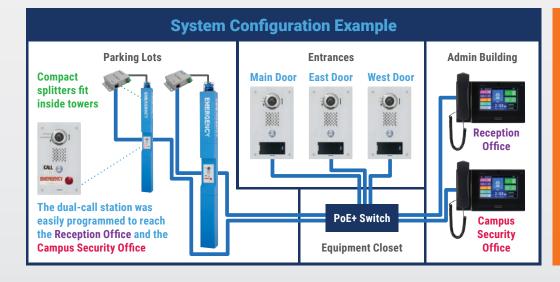

#### **TAIPHONE** Product Showcase

**Adding Security and Communication to a** 

#### **PRIVATE UNIVERSITY**

EMERGENCY

#### THE SCENARIO

Administrators wanted a comprehensive system to provide staff with the ability to screen visitors before letting them inside any of the buildings on campus.

They wanted the same system to provide students with help points across the various parking lots so they could call campus security in case of an emergency.

The IP video intercom provided staff with a reliable method to screen visitors before letting them inside.

#### THE SOLUTION

Card reader stations were installed at exterior entrances of each building on campus. Staff now had their own convenient access with keycards while being able to safely identify visitors on the interior master station.

The system also integrated with dual-call emergency stations with highly visible towers. Students and staff had an immediate way to reach help, even from the most remote parking lots on campus.

Read our full showcase to see why our IP video intercom was selected by administrators