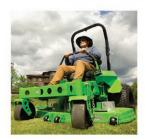

#### **VANQUISH**

#### **COMMERCIAL STAND-ON ZTR**

The new VANQUISH™ model brings stand-on mowing to the Evolution Series. Available with a 52″ or 60″ cut (side/rear discharge), the VANQUISH runs for up to 7 hours continuously at speeds of up to 11.5 mph. It features the same patented ZTR technologies as our riders. The VANQUISH is quiet, low maintenance, and has zero emissions.