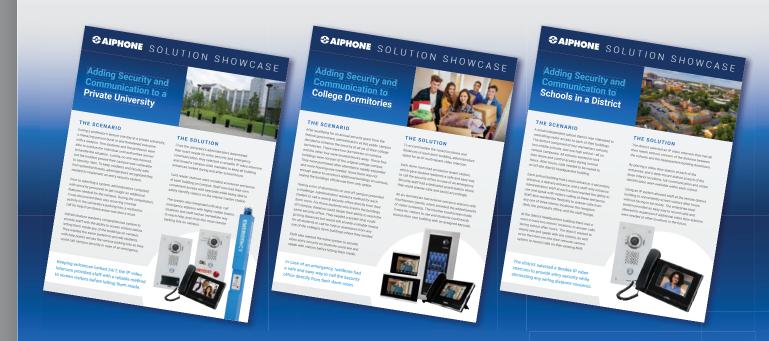

### School Security Solution Showcases

**Real-World Applications to Keep Your Campuses Safer** 

Our reliable intercoms can help solve your toughest security challenges through unlimited possibilities and configurations.

Read our showcases to see why administrators at a private university, college dormitory, and school district selected our innovative systems

#### **TAIPHONE** Product Showcase

**Adding Security and Communication to a** 

#### **PRIVATE UNIVERSITY**

EMERGENCY

#### THE SCENARIO

Administrators wanted a comprehensive system to provide staff with the ability to screen visitors before letting them inside any of the buildings on campus.

They wanted the same system to provide students with help points across the various parking lots so they could call campus security in case of an emergency.

The IP video intercom provided staff with a reliable method to screen visitors before letting them inside.

#### THE SOLUTION

Card reader stations were installed at exterior entrances of each building on campus. Staff now had their own convenient access with keycards while being able to safely identify visitors on the interior master station.

The system also integrated with dual-call emergency stations with highly visible towers. Students and staff had an immediate way to reach help, even from the most remote parking lots on campus.

Read our full showcase to see why our IP video intercom was selected by administrators