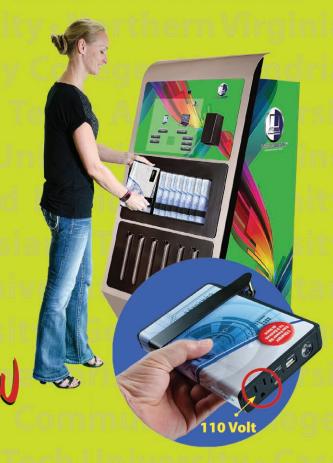

# Imagine 12-60+ More Outlets In Your Facility

**Portable 110V = Max Flexibility** 

Finally You Can Set Up A Self-Service Program To Dispense **Powerful, Portable 110V Power Chargers.** 

For More Info Go To:

ChargersAnytime.com
A New Innovative Approach To Student Battery Access