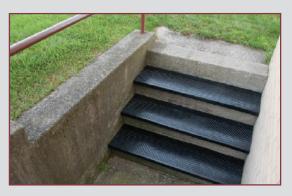

### **Rubber & Vinyl Stair Treads for Interior Applications**

**Sheet Rubber** 

**Entrance Matting** 

**Rubber Stair Treads for Exterior Applications** 

40 Mil LVT

For more information visit our website at www.mussonrubber.com or email us at info@mussonrubber.com

Since 1945, Musson Rubber has been a pioneer and leader in the development, manufacture and distribution of safety stair coverings and flooring materials. Musson Rubber specializes in stair coverings and entrance matting for commercial, institutional and industrial use. Our website contains the most complete and comprehensive line of top quality rubber and vinyl stair coverings and entrance mats for use in public buildings. We have been involved in general production, maintenance, MRO applications, and we have been working with our customers and suppliers throughout the region for over 70 years.

#### MAKE STAIRS & LANDING SAFE WITH MUSSON VINYL TREADS & TILE

- Excellent for commercial, industrial, and institutional use
- Vinyl treads are available in four colors and a variety of sizes and styles
- Contrasting 18"x18" vinyl tiles have a durable 40 mil wear layer
- Matching cove risers are also available.