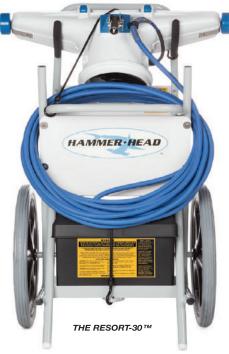

### If your world has one of these

#### You need one of these.

Use the industry standard. For 20 years, Hammer-Head pool cleaners have been the #1 choice of waterpark, club, resort, military, and facility managers from Key West to Okinawa.

Perfectly suited for quick and easy spot cleaning or major storm cleanup, our manual vacuums are also ideal for lazy rivers. There are no valves to set, no pumps to prime, and no dangerous power cords. Start cleaning instantly and put an end to the usual runaround.

Hammer-Head cleaning units are completely self contained and portable, so you can vacuum even when electrical and water service are unavailable.

Aerial photo by Greg Vogel

The powerful 12 volt Hammer-Head pool

cleaning machine will reduce your cleaning session by 50% or more. Sand, leaves, sticks, and even coins are quickly pulled into our high-capacity reuseable debris bag, saving you time and effort, and saving the pool's filtration system from unnecessary strain.

#### Big jobs or small, the Hammer-Head can handle it all — faster!

Ask your pool equipment supplier about Hammer-Head Resort-30 cleaners or visit us at **hammerheadvac.com** to find the dealer that's best for you.