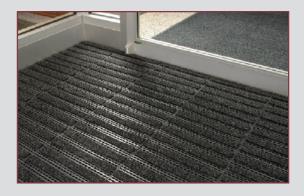

# ONE SOURCE FOR ALL YOUR FLOORING NEEDS

### **Rubber & Vinyl Stair Treads for Interior Applications**

**Sheet Rubber** 

**Entrance Matting** 

**Rubber Stair Treads for Exterior Applications** 

40 Mil LVT

For more information visit our website at www.mussonrubber.com or email us at info@mussonrubber.com

#### **RECYCLED ENTRANCE MATTING**

- Made of recycled PVC plastic
- Brushes off sand, dirt, and slush from shoes and carts
- Open grid drains away water and debris
- Snap together tiles are easy to install and replace
- Use in recessed areas or surface with beveled edges