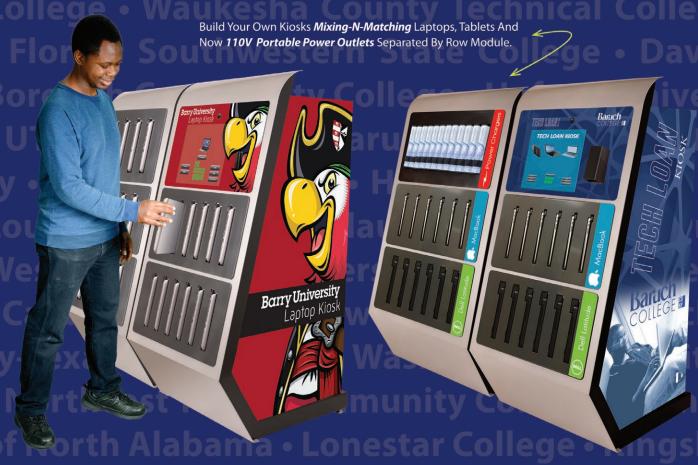

# Self-Service Dispensing Kiosks

- Space-Saving
- Experience-Enhancing
- Forever-Flexibility

Break Down Barriers and Join 100+ Campuses In Making LaptopsAnytime Automated Dispensing Kiosks Your Go-To Self-Service Solution for On-the-Go Students.

Dispense Wide Range of Dell, HP, Lenovo & Apple Laptops and 110V Portable Power Chargers and Accessories.

OVER 6 MILLION ANNUAL CHECKOUTS AND GROWING 6,000,000

Trusted Technology Branded to Your Local Look-n-Feel