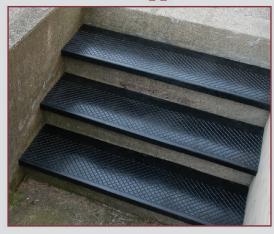

### **Rubber & Vinyl Stair Treads for Interior Applications**

**Sheet Rubber** 

**Entrance Matting** 

**Rubber Stair Treads for Exterior Applications** 

40 Mil LVT

For more information visit our website at www.mussonrubber.com or email us at info@mussonrubber.com

#### MAKE STAIRS & LANDING SAFE WITH MUSSON VINYL TREADS & TILE

- Excellent for commercial, industrial, and institutional use
- Vinyl treads are available in four colors and a variety of sizes and styles
- Contrasting 18"x18" vinyl tiles have a durable 40 mil wear layer
- Matching cove risers are also available.