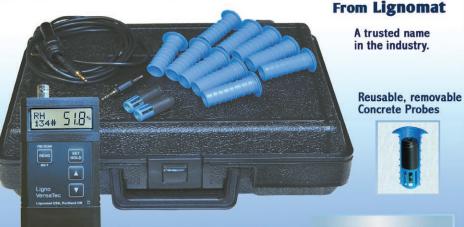

### Moisture Meters you can count on.

Pin - Pinless - RH Kit: V-24K

- Ligno-VersaTec Meter
- Depth Electrode
- Inspector Electrode

Optional: add RH Probe

RH Thermo-Hygro Probe

Check out Lignomat's full Line of Moisture Meters

Lignomat Call 800-227-2105 www.Lignomat.com

Call 800-227-2105 for a recommendation. www.Ligno-VersaTec.com www.lignomat.com

**Dual-depth Pinless Meter** for Wood and Concrete

Selection of Pin Probes