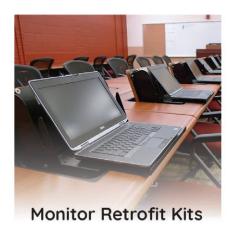

### **Big Screen Option**

Offer your users a 24" Monitor for easy viewing plus optional keyboard and mouse.

Multi-Purpose Extend-IT™ Technology Kit Allows you to do more with less.

Attract and Accommodate all technology users at your facility including those that check out a laptop and those that bring their own. The larger monitor, keyboard and mouse are the perfect complement to a desktop experience...All without the desktop!

Those that prefer a desktop experience and BYODers who bring their own devices, can now use a larger monitor.

**Step 1:** Check out a laptop from the LaptopsAnytime kiosk or bring your own.

**Step 2:** Go to the nearest available monitor and plug the USB-C cable into your laptop.

**Step 3:** Enjoy your Extend-IT™ Tech Experience.

100% Plug-N-Play