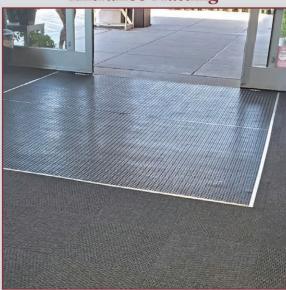

### **Rubber & Vinyl Stair Treads for Interior Applications**

**Sheet Rubber** 

**Entrance Matting** 

**Rubber Stair Treads for Exterior Applications** 

40 Mil LVT

For more information visit our website at www.mussonrubber.com or email us at info@mussonrubber.com

#### **RECYCLED ENTRANCE MATTING**

- Made of recycled PVC plastic
- Brushes off sand, dirt, and slush from shoes and carts
- Open grid drains away water and debris
- Snap together tiles are easy to install and replace
- Use in recessed areas or surface with beveled edges