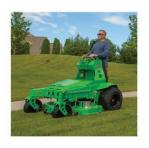

#### **FURY**

#### COMPACT COMMERCIAL STAND-ON ZTR

The FURY is Mean Green's compact stand-on mower, designed to allow access to gated areas that most other commercial mowers are too wide to enter. With a mowing width of either 32" or 36", the FURY joins Mean Green's full-sized stand-on, the VANQUISH (52" or 60") to complete the line of commercial, electric-powered, stand-on ZTR mowers that can run all day on a single charge. The FURY is available with either side-discharge or a rear-discharge mulching deck.