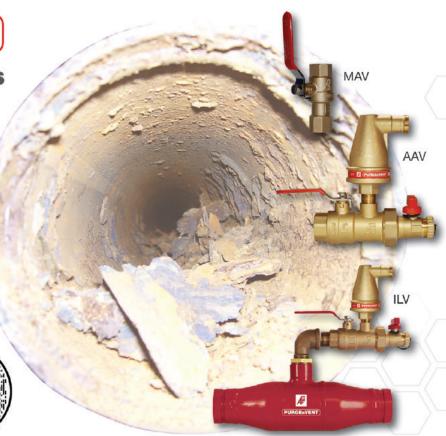

# VENT TO PREVENT CORROSION

#### **PURGENVENT**

**Air Venting Valves** 

NFPA 13 requires the addition of an air vent on each wet pipe fire sprinkler system that utilizes metallic pipe to help mitigate internal pipe corrosion. PURGENVENT valves come in a variety of styles. The 7910MAV is a manual air vent that has the smallest footprint on the market. The M7900AAV features an 7900V automatic air vent that releases excess air while the system is in operation. It also includes an isolation valve and purge valve. The purge valve helps air exit the system faster when filling, and it can be used as a vacuum break when draining the system. The vacuum break helps the system drain faster and protects gaskets from being dislodged on other system

components when draining. The M7930ECA includes a pipe cap for easy installation, and the M7950ILV features an air separation chamber that installs into the main branch line for applications with difficult to reach system high-points.