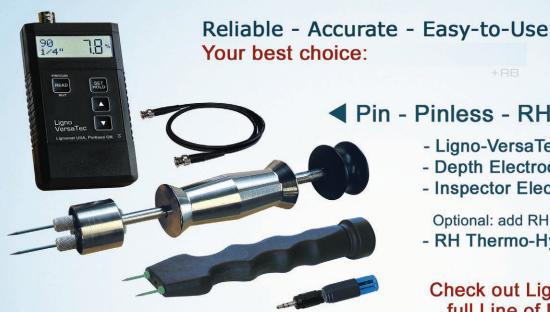

### Moisture Meters you can count on.

Pin - Pinless - RH Kit: V-24K

- Ligno-VersaTec Meter
- Depth Electrode
- Inspector Electrode

Optional: add RH Probe

RH Thermo-Hygro Probe

Check out Lignomat's full Line of Moisture Meters

Lignomat Call 800-227-2105 www.Lignomat.com

#### Ligno-VersaTec: All-in-one:

Pin - Pinless - RH

Anyone needing a versatile, accurate moisture meter will appreciate the multi-function Ligno-VersaTec and its absolute reliability for many years of usage.

With the Ligno-VersaTec, you can select the right measuring mode and the right accessories for the job on hand. This could be tracking moisture problems with the pin electrode or measuring humidity in a crawl space with the precision RH Bluepeg probe. Cupped Floors could be checked using the pinless mode. Pinless search and compare mode could be used for tracking moisture problems after water damage.

Call 800-227-2105 for a recommendation. www.Ligno-VersaTec.com www.lignomat.com

**Dual-depth Pinless Meter** for Wood and Concrete

Selection of Pin Probes