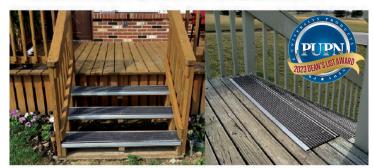

#### STAIR SAFETY TREADS

Stairmaster® Safety Treads are designed for the modernization, restoration, and anti-slip safety of all types of stairs. Stairmaster® is available in a variety of colors and can promote school pride while offering anti-slip safety. Wooster Products has manufactured anti-slip safety and walkway products in the United States since 1921.

#### Stairmaster® Safety Treads

#### Stairmaster Safety Renovation Treads:

- Designed for the moderization and restoration of all stair types
- · High quality to assure long tread life under heavy pedestrian traffic
- Durable and long lasting treads for both indoor and outdoor use

#### **Wooster Products Inc.**

Anti-slip safety stair and walkway products

For more information contact us today! woosterproducts.com | 800-321-4936