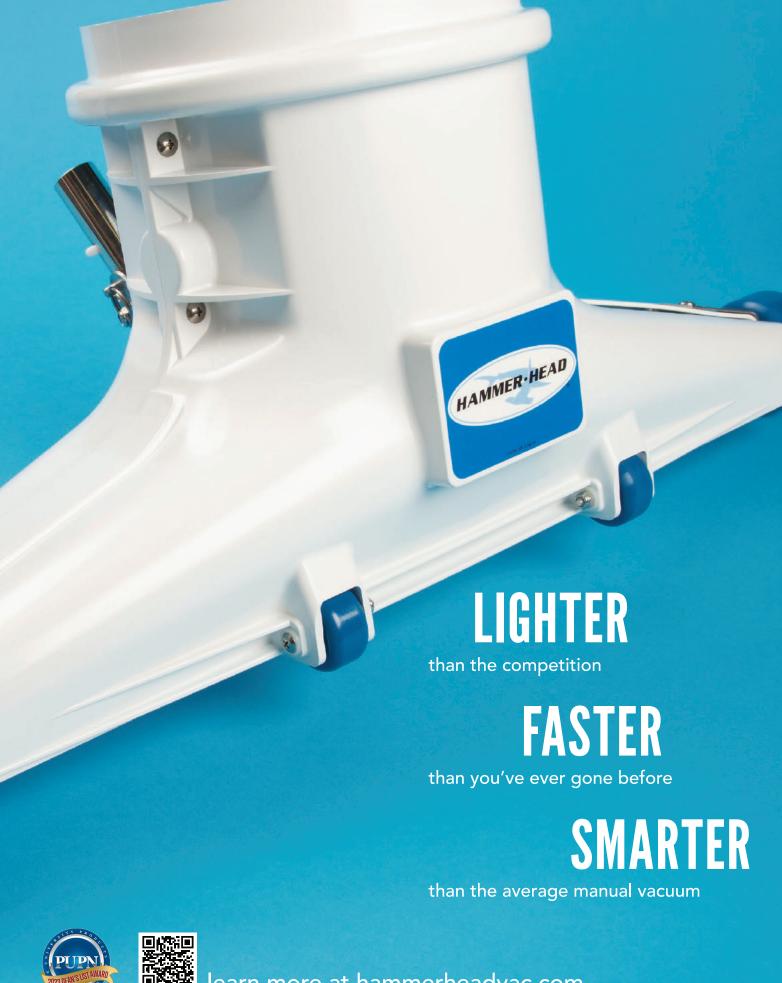

#### **POOL CLEANING**

Battery-powered Resort-21™ and Resort-30™ swimming pool vacuums are easy to operate, simple to maintain, and are specifically designed for quick and easy pool cleaning. Sand, leaves, rocks, and even coins are captured in our reusable, high-capacity debris bag. Since 1997. Wholesale only.

www.hammerheadvac.com