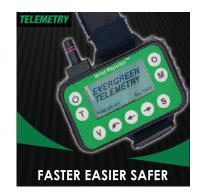

#### EVERGREEN TELEMETRY

Evergreen Telemetry's Wrist Reporter™ displays wireless, real-time results, from as many as ten sensors, simultaneously and continuously! Applications include airflow, room pressure and hydronic testing. Our zero obligation, twoweek free field trial is the perfect opportunity to see how this high-productivity system makes TAB and Cx faster, easier, and safer.

www.Evergreentelemetry.com

From the cafeteria to the stadium, 1000Bulbs has the perfect lighting solution for every university facility.

Visit 1000Bulbs.com/edu for 15% OFF your next order

✓ Over 50 US-Based Lighting Specialists
✓ Next-Day Shipping
✓ 275,000+ Square Feet of Inventory