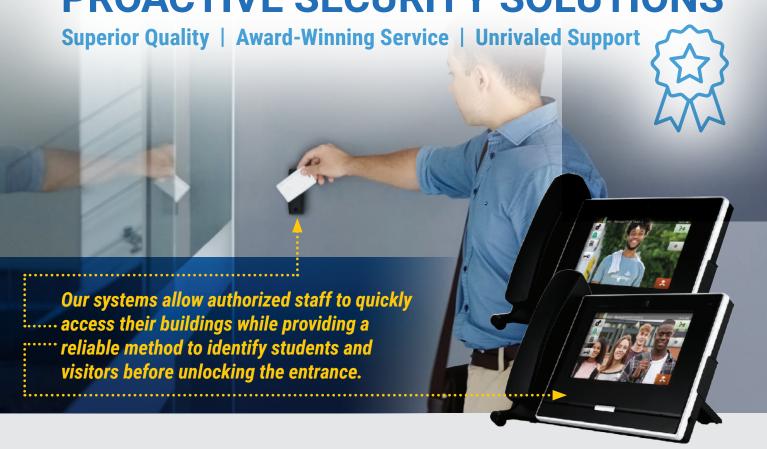

# Keep Students and Faculty Safe with **PROACTIVE SECURITY SOLUTIONS**

As your go-to school solution provider for K-12 schools and higher education campuses, we can help create a learning environment that places a premium on safety and security.

Discover how combining our access control system with our video intercoms will provide a comprehensive security solution for your entire school or campus.