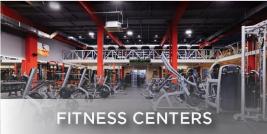

#### SPORTS ART FITNESS

SportsArt's innovative energygenerating ECO-POWRTM line of cardio equipment is the first in the world of fitness to turn human energy into usable electricity. Using a standard outlet, every workout captures up to 74% of the energy generated and immediately feeds it back into the grid, offsetting electricity consumption and inspiring performance for our shared world.