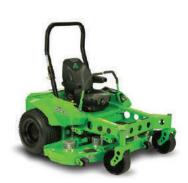

#### **COMMERCIAL** RIDE-ON MOWERS

With up to eight hours of continuous mowing time, an expansive 74" deck, speeds up to 13 mph, 20° slope capability, and horsepower comparable to a 40-horsepower diesel mower, the EVO is sure to please any large area commercial mowing operator.

www.meangreenproducts.com