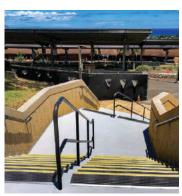

#### STAIR SAFETY TREADS

Stairmaster® Safety Treads are designed for the modernization, restoration, and anti-slip safety of all types of stairs. Stairmaster® is available in a variety of colors and can promote school pride while offering anti-slip safety. Wooster Products has manufactured anti-slip safety and walkway products in the United States since 1921.

#### Stairmaster® Safety Treads

#### Stairmaster Safety Renovation Treads:

- Designed for the moderization and restoration of all stair types
- · High quality to assure long tread life under heavy pedestrian traffic
- Durable and long lasting treads for both indoor and outdoor use

#### **Wooster Products Inc.**

Anti-slip safety stair and walkway products

For more information contact us today! woosterproducts.com | 800-321-4936