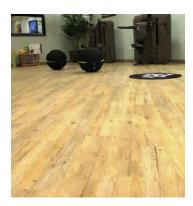

#### LUXURY VINYL FLOORING

EDEN EXPRESSIONS Antique Collection combines the beauty and feel of antique wood with durability. Benefits: heat-treated construction for dimensional stability; superior resistance to high traffic with a 40mil ceramic-bead wear layer surface; easy to maintain—doesn't require special treatments to maintain its appearance; no sealers or finishes to reduce exposure to VOC's; custom design available.