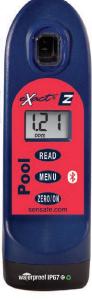

# DIGITAL ACCURACY FOR BETTER POOL CARE

Analyze 11 important pool parameters (Direct Read) (Total Alkalinity, Calcium Hardness, Chloride (Salt), Free/Total Chlorine, Total Bromine, Combined Chlorine, Copper, Cyanuric Acid, PH, and Phosphate)

Poolside testing with lab-quality accuracy and reliability

Connects with the eXact iDip® app using Bluetooth®

Time, Date & GPS location stamp (When used with eXact iDip® app)

Economical solution for testing multiple pools