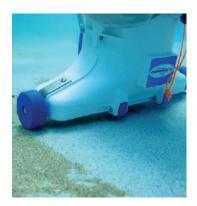

#### **POOL CLEANING**

Battery-powered Resort-21™ and Resort-30™ swimming pool vacuums are easy to operate, simple to maintain, and are specifically designed for quick and easy pool cleaning. Sand, leaves, rocks, and even coins are captured in our reusable, high-capacity debris bag. Since 1997. Wholesale only.

www.hammerheadvac.com