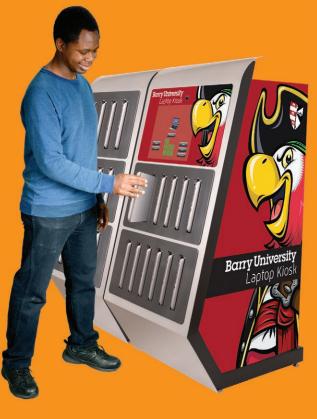

# **Custom**

At LaptopsAnytime<sup>™</sup>, we recognize that the success and excitement of your new kiosk is based on showcasing the best of your school's distinctive branding. Our seasoned pros will design and produce custom

graphics for you. The idea behind the graphics is to help promote the kiosk, and the laptop/charger initiative underlying it. Build enthusiasm for using the service at the same time as promoting your brand.