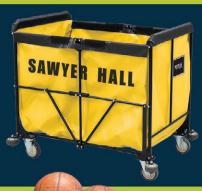

#### **CHOOSE YOUR CART.**

**PICK YOUR COLOR.** 

**ADD YOUR LOGO.** 

- 13 VINYL COLORS
- 7 MESH COLORS
- 9 POLY COLORS
- CUSTOM BRANDING& LABELING

# EXPERIENCE THE QUALITY DIFFERENCE

Royal Basket Trucks® believes that carts should be designed to meet the needs of the user's environment. For that reason, our carts can be easily integrated into daily operations to improve overall workflow efficiency. We offer thirteen colors of vinyl, seven colors of mesh, and canvas. Custom size modifications, branding, and labeling are available. Visit our website for more information.