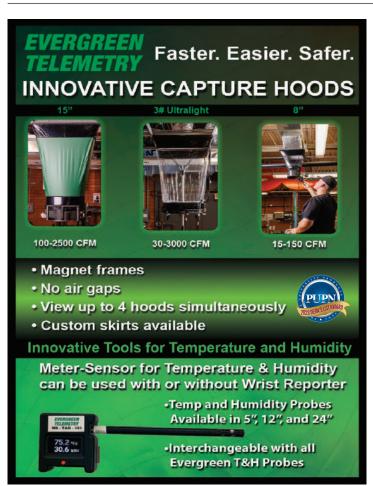

#### EVERGREEN TELEMETRY

Evergreen Telemetry's Wrist Reporter™ displays wireless, real-time results, from as many as ten sensors, simultaneously and continuously! Applications include airflow, room pressure and hydronic testing. Our zero obligation, twoweek free field trial is the perfect opportunity to see how this high-productivity system makes TAB and Cx faster, easier, and safer.

www.Evergreentelemetry.com

From the cafeteria to the stadium, 1000Bulbs has the perfect lighting solution for every university facility.

Visit 1000Bulbs.com/edu for 15% OFF your next order

✓ Over 50 US-Based Lighting Specialists
✓ Next-Day Shipping
✓ 275,000+ Square Feet of Inventory