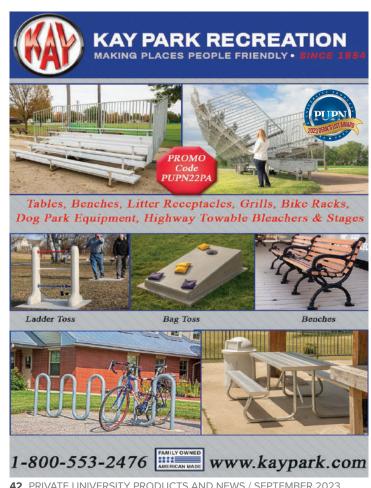

#### OUTDOOR FURNITURE

Kay Park Recreation offers a large selection of park and playground equipment and commercial grade site furnishings, including outdoor tables, grills, benches, trash containers, drinking fountains, planters, umbrellas, bollards, shade canopies, and bike racks. They have a complete line of bleachers and grandstands, as well as some outdoor athletic equipment.

www.kaypark.com