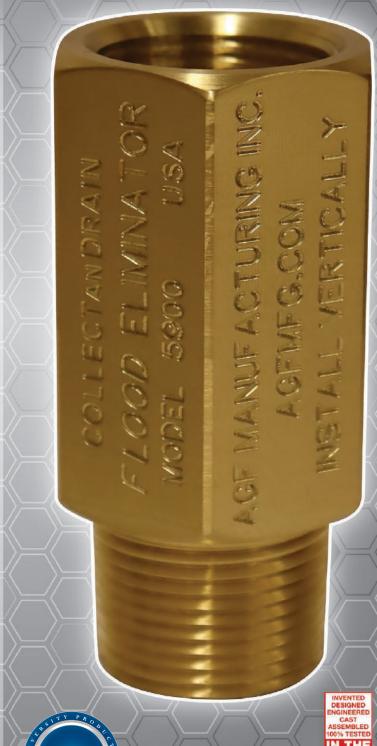

# **FLOODELIMINATOR**

**Model 5900** 

# Eliminate Flooding Caused by Broken Auxiliary Drains

The M5900 stops flooding caused by auxiliary drains that freeze and break, are maintained improperly, vandalized, or broken by accidents. They enable facilities to recover faster with less clean-up expense.

- For Dry and Pre-Action Fire Sprinkler Systems
- Compatible with Compressed Air and Nitrogen
- No Power Required
- Automatically Resets
- Allows Condensation to be Drained Normally
- Retrofit onto Existing Auxiliary Drains
- Made in the USA

#### FIRE SAFETY

Ideal for dry and pre-action fire sprinkler systems, the Flood Eliminator prevents flooding from frozen, vandalized, or broken auxiliary drains, minimizing water damage. It works with compressed air and nitrogen systems and requires no power. The self-resetting design enables normal condensation drainage and easily retrofits existing drains without taking down the system. Visit AGFMFG.com for more information.