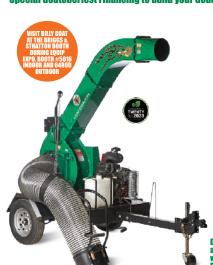

# Slay Leaf Cleanups with Billy Goat's High Productivity Duo

Special Goatoberfest Financing to build your Goat Herd

#### Leaf Dragon Leaf Loader

- True curbside set up offers 45 sq. ft. of clean-up coverage, 2x that of other units on the market
- No-tool 2-pin door closure accesses impeller and liner for quick inspection
- 12" wide, 10-gauge soft angle steel discharge chute better spreads the load and offers reduced wear
- 37 gross HP\* Vanguard® EFI for easy automotive-type cold weather starting and **fuel savings** up to 25%\*\*
- 6900 CFM and 16" diameter intake for high productivity
- Belt driven with longer belt for increased life
- Road-ready DOT trailer is integral

Double down on leaf and debris cleanup with the Hurricane" P2000 compact stand-on blower at 3500 CFM!

\*Financing subject to credit approval

\*All power levels are stated gross horsepower at
3600 RPM per SAE J1940 as rated by Briggs & Stratton.