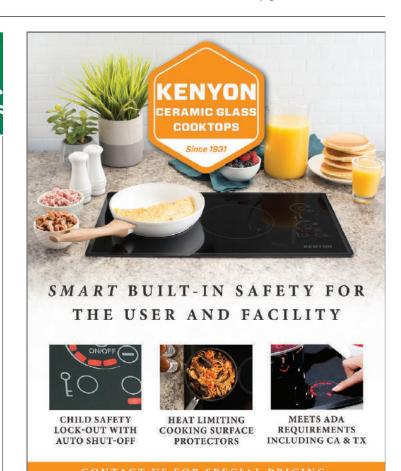

ller and liner for quick inspection
- 12" wide, 10-gauge soft angle steel discharge chute better spreads the load and offers reduced wear
- 37 gross HP\* Vanguard® EFI for easy automotive-type cold weather starting and **fuel savings** up to 25%\*\*
- 6900 CFM and 16" diameter intake for high productivity
- Belt driven with longer belt for increased life
- Road-ready DOT trailer is integral

Double down on leaf and debris cleanup with the Hurricane" P2000 compact stand-on blower at 3500 CFM!

\*Financing subject to credit approval

\*All power levels are stated gross horsepower at
3600 RPM per SAE J1940 as rated by Briggs & Stratton.

\*\*Closed-loop EFI system fuel savings may vary based on debris loading conditions and other factors.



WILLIAM

Call 800-776-7690 or visit billygoat.com





# We Stand Behind Our Products, Every Step of the Way.

- Access Control
- Area of Refuge
- Door Entry
- Hotline Phones
- IP Solutions
- Emergency Communication
- Enhanced Weather Protection
- VOIP Communications
- Mass Notification
- Paging Systems





715.386.8861

vikingelectronics.com

YOU NEED A VIKING.











#### FIRE SAFETY

Ideal for dry and pre-action fire sprinkler systems, the Flood Eliminator prevents flooding from frozen, vandalized, or broken auxiliary drains, minimizing water damage. It works with compressed air and nitrogen systems and requires no power. The self-resetting design enables normal condensation drainage and easily retrofits existing drains without taking down the system. Visit AGFMFG.com for more information.

www.agfmanufacturing.com

#### **EMERGENC