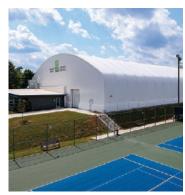

#### FABRIC BUILDINGS

The ClearSpan Fabric Building has been utilized by universities all over the country for over forty years. These structures feature no internal support posts, making them ideal for athletics, storage, workspace, and more. With industry-leading warranties on the cladding and frame, ClearSpan's fabric structures are sure to last decades into the future.

www.ClearSpan.com