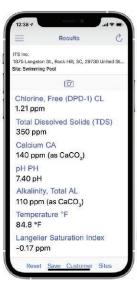

# DIGITAL ACCURACY FOR BETTER POOL CARE

Analyze 11 important pool parameters (Direct Read) (Total Alkalinity, Calcium Hardness, Chloride (Salt), Free/Total Chlorine, Total Bromine, Combined Chlorine, Copper, Cyanuric Acid, PH, and Phosphate)

Poolside testing with lab-quality accuracy and reliability

Connects with the eXact iDip® app using Bluetooth®

Time, Date & GPS location stamp (When used with eXact iDip® app)

Economical solution for testing multiple pools