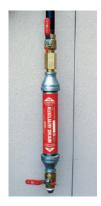

# **FLOODELIMINATOR**

**Model 5900** 

# Eliminate Flooding Caused by Broken Auxiliary Drains

The M5900 stops flooding caused by auxiliary drains that freeze and break, are maintained improperly, vandalized, or broken by accidents. They enable facilities to recover faster with less clean-up expense.

- For Dry and Pre-Action Fire Sprinkler Systems
- Compatible with Compressed Air and Nitrogen
- No Power Required
- Automatically Resets
- Allows Condensation to be Drained Normally
- Retrofit onto Existing Auxiliary Drains
- Made in the USA

www.agfmfg.com