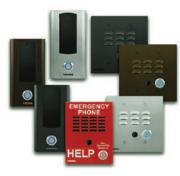

#### PC MASTER STATION SOFTWARE

Convert a PC into a campus security intercom. Compatible with their IX Series, Aiphone's IX-SOFT allows features to be controlled directly from a computer. With the intuitive software, it's simple to identify visitors before unlocking the door, use the interactive map for monitoring, broadcast messages or alerts, and record conversations.

www.aiphone.com

# We Stand Behind Our Products, Every Step of the Way.

- Access Control
- Area of Refuge
- Door Entry
- Hotline Phones
- IP Solutions
- Emergency Communication
- Enhanced Weather Protection
- VOIP Communications
- Mass Notification
- Paging Systems

715.386.8861

vikingelectronics.com

YOU NEED A VIKING.

#### NEXT LEVEL ACCESS CONTROL

The latest addition to Viking's tough and dependable access control products, the X-Series provides HD video with low light sensitivity and a wide viewing angle as well as voice communication for SIP VoIP phone systems and service providers. The X-Series features an on-board relay with settings for access control, activating lights, or triggering door chimes and other relay-activated devices.

www.vikingelectronics.com/products/x-series/