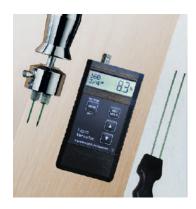

#### MOISTURE MEASURING KIT

With the Ligno-VersaTec moisture meter, users can select the right measuring mode to fit the job on hand: pin mode, scan mode, or thermo-hygrometer mode. Potential uses include tracking moisture problems with hand probes up to 7" deep or measuring the humidity in a crawl space with the RH Bluepeg probe. The Ligno-VersaTec can check all moisture problems.