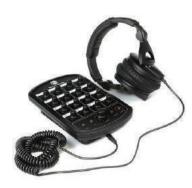

# PRO-AUDIO EQUIPMENT

Hear Technologies' U.S.-built knobbased cue systems make personal headphone/in-ear monitoring easy and help in studios and stages globally. Ease of use and broad industry presence makes it an easy choice for institutions such as Yale School of Music and Middle Tennessee State University Recording Industry for their handson learning spaces.