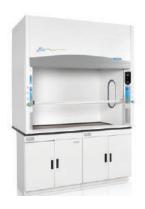

#### **FUME HOODS**

The redesigned Protector Echo and Airo fume hoods combine the fully-featured, patented containmentenhancing design of Labconco's high-performance fume hoods with Erlab's improved GreenFumeHood (GFH) filtration technology. Through the use of enhanced Neutrodine Unisorb Filters, the Echo efficiently filters more than 700 chemicals. This combination of performance and efficiency makes the Echo and the Airo a great addition to any lab space.

www.labconco.com